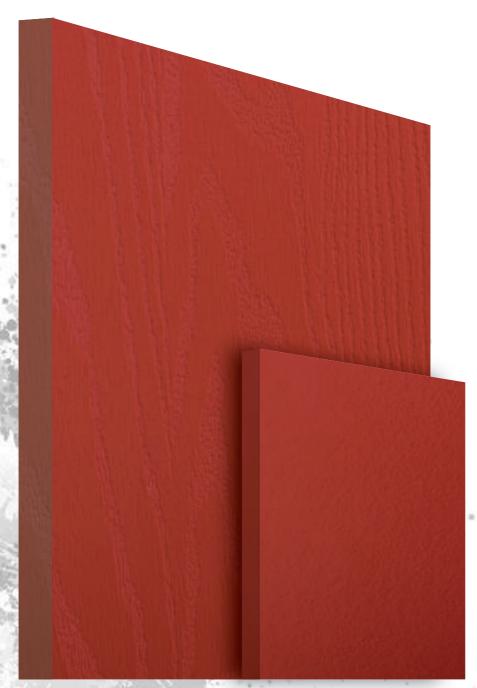

Standard | **DOORCO Red** 

Standard | **DOORCO Green** 

Standard | **DOORCO Blue** 

Standard | **DOORCO Black** 

Standard | DOORCO Anthracite Grey\*

Standard | **DOORCO Golden Oak** 

Premium | **Sandstone** 