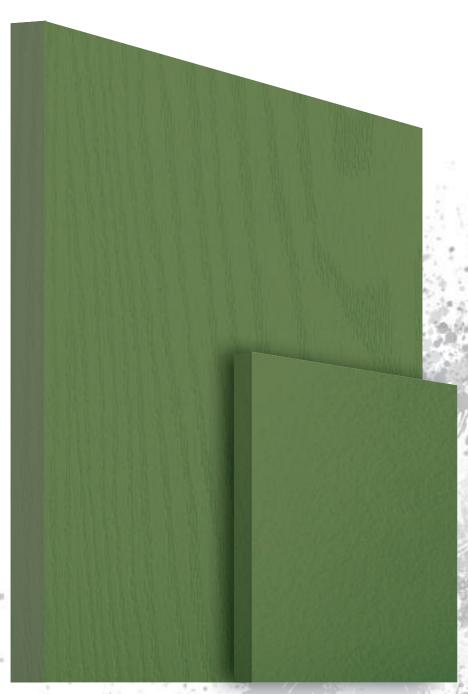

Standard | **DOORCO Red** 

Standard | **DOORCO Green** 

Standard | **DOORCO Blue** 

Standard | **DOORCO Black** 

Standard | DOORCO Anthracite Grey\*

Standard | **DOORCO Golden Oak** 

Premium | **Sandstone** 